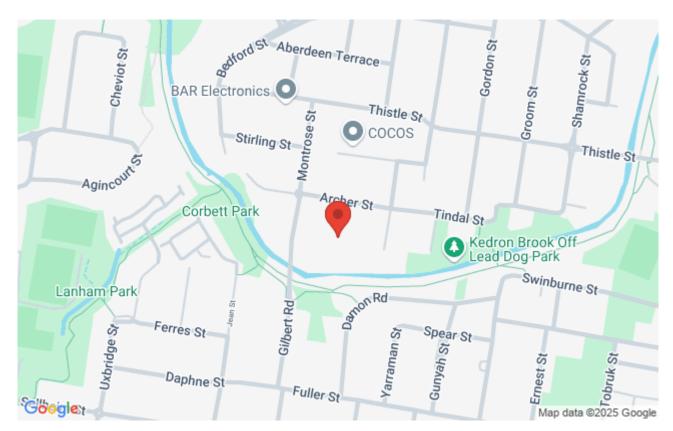

Organiser Orienteering Queensland

Park Map. PRE ENTRY IS ENCOURAGED. Organiser: Ross Family & Judi Hay. Members \$5 Non Members \$7 Family members \$12 Family Non members \$15. Starts from 10:30am. Assembly Location: Assembly at Archer Street Park on Archer St, just past the corner of Montrose St. Walk down the easement between the houses.