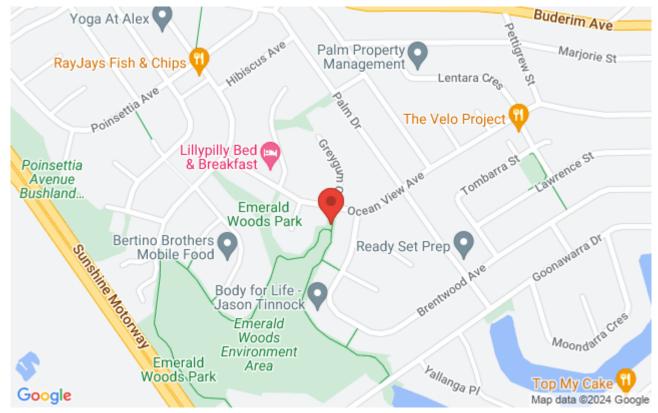

Status Completed

Organiser Sunshine Orienteers Club

Meet at Emerald Woods Park off Ocean View Avenue, Mooloolaba.

Arrive around 6.10pm for registration and instructions then a 6.30pm mass start. Courses close at 7.30pm. 40 minute Score Event. Course setter: Mark Petrie