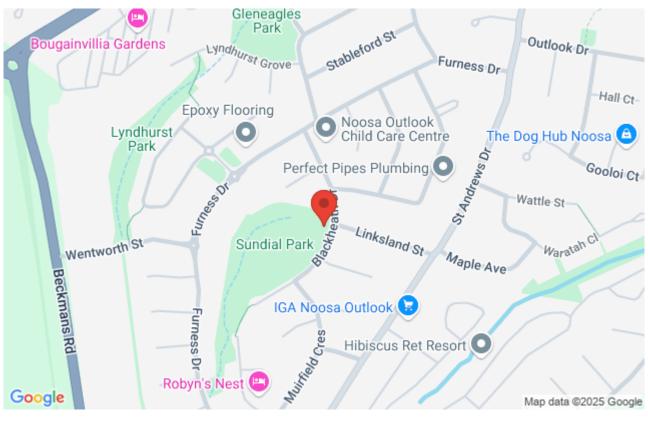

## Night Nav - Tewantin Tuesday 25th February 2020 18:30 - 18:30 EST

| Classification  | Club event                        | Meet at Sundial Park off Blackheath drive                                                                                                                                                                                                                                                |
|-----------------|-----------------------------------|------------------------------------------------------------------------------------------------------------------------------------------------------------------------------------------------------------------------------------------------------------------------------------------|
| Discipline      | FootO<br>Park/Street Orienteering | Arrive around 6.10pm for registration and instructions then a 6.30pm mass start. Courses close at 7.30pm. 40 minute Score Event. Course setter: Mark Petrie                                                                                                                              |
| Classes         | 40 min Score                      | Use the App and a Map to run, jog or walk through local parks and streets in the cool of the evening. Download the latest version of MapRun app on your smartphone before you arrive and your phone will register the checkpoints you visit. (See links on this page to obtain the App). |
| Punching system | Emit                              |                                                                                                                                                                                                                                                                                          |
| Event form      | Individual                        |                                                                                                                                                                                                                                                                                          |
| Status          | Completed                         | All ages and fitness levels catered for. Compete individually or participate in a group. Children 14 YO and younger must be accompanied by an adult. Bring a small torch or head lamp. Full instructions given. \$5 per map.                                                             |
| Organiser       | Sunshine Orienteers Club          |                                                                                                                                                                                                                                                                                          |
|                 |                                   |                                                                                                                                                                                                                                                                                          |