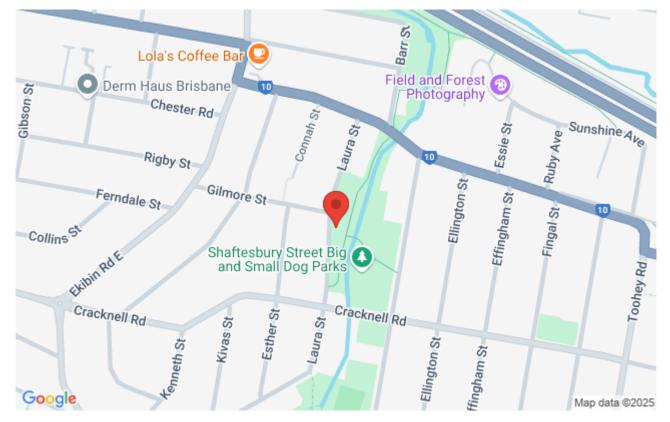

Meet in Shaftesbury St Park, near the intersection of Laura and Gilmore Streets, Tarragindi. Arrive around 6.10pm for registration and instructions then a 6.30pm mass start.

40 minute Score Event. Course setter: Neil Simson