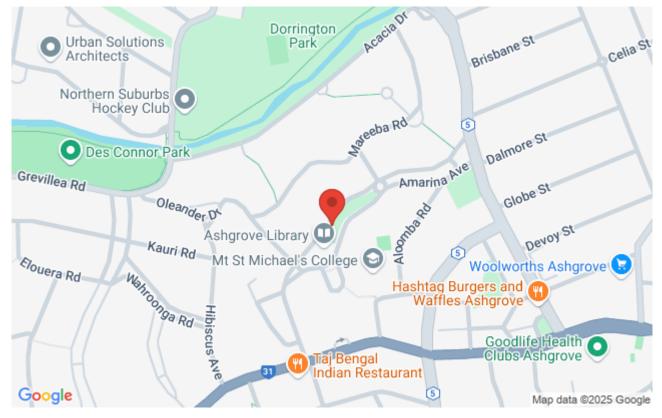

## Night Nav - Ashgrove Tuesday 10th September 2019 18:30 - 19:30 EST

| Classification  | Club event                | Meet at the park next to Ashgrove Library, Amarina Ave.                                                                                                                                                                                                                                  |
|-----------------|---------------------------|------------------------------------------------------------------------------------------------------------------------------------------------------------------------------------------------------------------------------------------------------------------------------------------|
| Discipline      | 1 0010                    | Arrive around 6.10pm for registration and instructions then a 6.30pm mass start.                                                                                                                                                                                                         |
|                 | Park/Street Orienteering  | 40 minute Score Event. Course setter: David Firman                                                                                                                                                                                                                                       |
| Classes         | This event has no classes | Use the App and a Map to run, jog or walk through local parks and streets in the cool of the evening. Download the latest version of maprun app on your smartphone before you arrive and your phone will register the checkpoints you visit. (See links on this page to obtain the App). |
| Punching system | SI                        |                                                                                                                                                                                                                                                                                          |
| Event form      | Individual                |                                                                                                                                                                                                                                                                                          |
| Organiser       | Ugly Gully Orienteers     | All ages and fitness levels catered for. Compete individually or participate in a group. Children under 14 must be accompanied by an adult. Bring a small torch or head lamp. Full instructions given.                                                                                   |
|                 |                           | Detailed results will be available via the links provided on this page.                                                                                                                                                                                                                  |