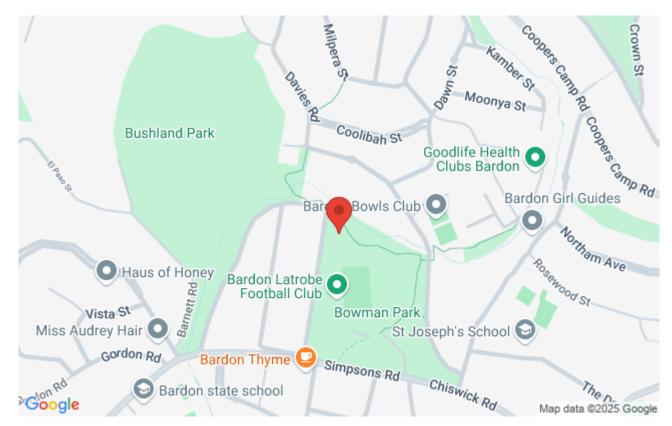

Organiser Ugly Gully Orienteers

Meet at Bowman Park, David Avenue, Bardon.

Arrive around 6.10pm for registration and instructions then a 6.30pm mass start.

40 minute Score Event. Course setter: Paul Garbellini