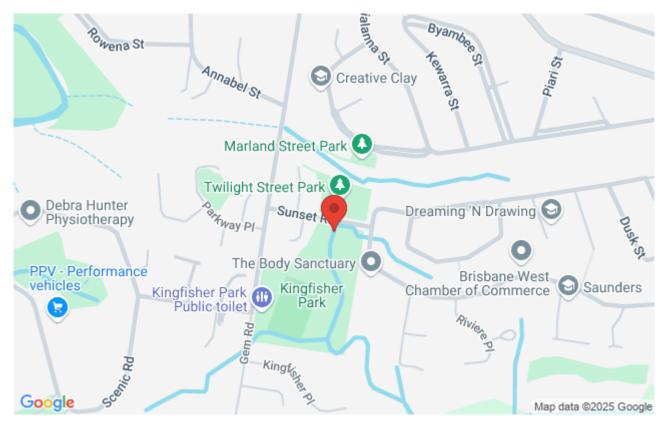

Meet at Kingfisher Park, at the SUNSET ROAD end of the park. Arrive around 6.10pm for registration and instructions then a 6.30pm mass start.

40 minute Score Event. Course setters: the Gray family

Use the App and a Map to run, jog or walk through local parks and streets in the cool of the evening. Download the latest version of maprun app on your smartphone before you arrive and your phone will register the checkpoints you visit. (See links on this page to obtain the App).