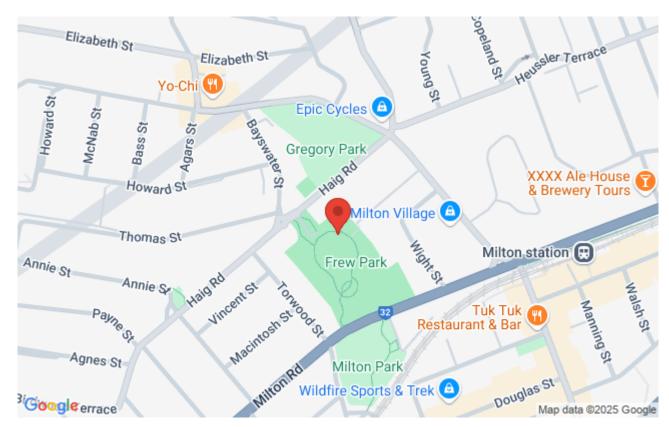

Event form Individual

Organiser Ugly Gully Orienteers

This is a Brisbane City Council sponsored event. Meet at Frew Park, Frew St (off Haig Rd), Milton.

Arrive around 6.10pm for registration and instructions then a 6.30pm mass start.