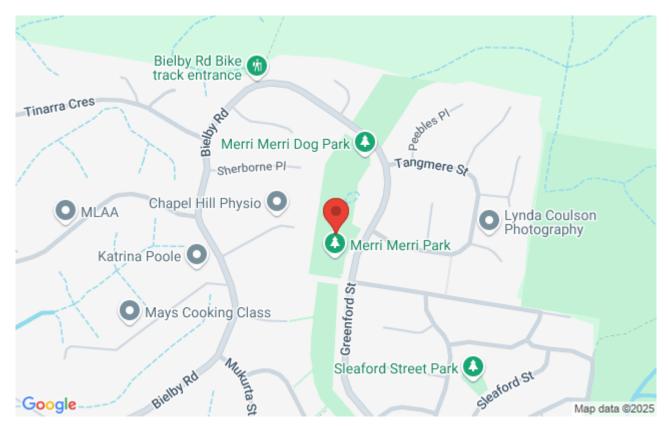

Organiser Ugly Gully Orienteers

Meet at Merri Merri Park, Greenford St, Chapel Hill (near intersection with Farnworth St) Arrive around 6.10pm for registration and instructions then a 6.30pm mass start.