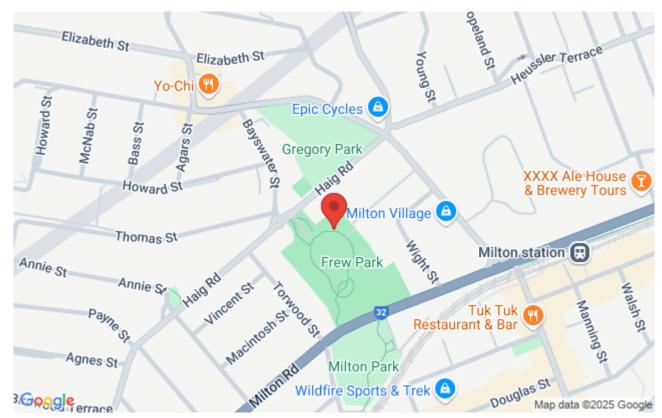

Organiser Ugly Gully Orienteers

Meet at Frew Park, Frew St (off Haig Rd), Milton

Arrive around 6.10pm for registration and instructions then a 6.30pm mass start.

40 minute Score Event. Course setters: TBC.