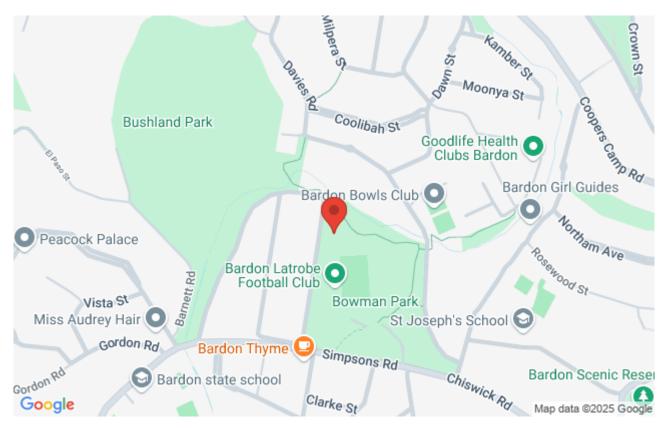

Park and bush starting at Bowman Park, Bardon. Organiser: Chris Spriggs. Cost Members/Non Members \$5/\$7, Families \$12/\$15. Extra Easy course for School Holidays. Course lengths and climb: Long 4.4kms, 140m; Medium 3.3kms, 110m; Short 2.4kms, 80m; Easy 1.9kms, 30m. Starts between 11 and 11.30am. at David Avenue, Bardon. UBD: 158 L5, Brisways 518 G9,