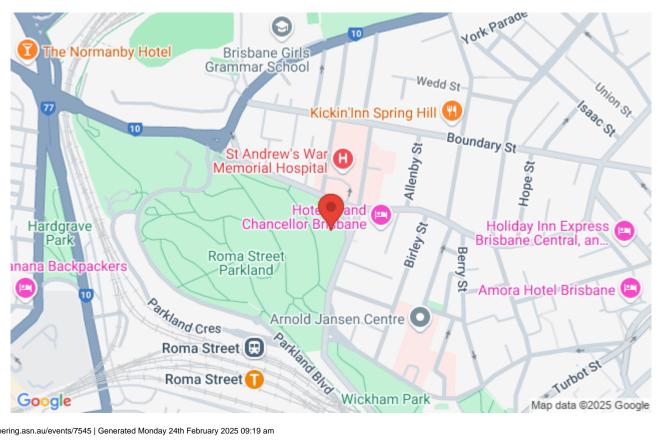

PARKING: Good parking at College Close, then a comfortable walk through park to Start area (which is the North East corner of the park, close to the corner of Wickham Tce and Bradley St).

https://oq.orienteering.asn.au/events/7545 | Generated Monday 24th February 2025 09:19 am