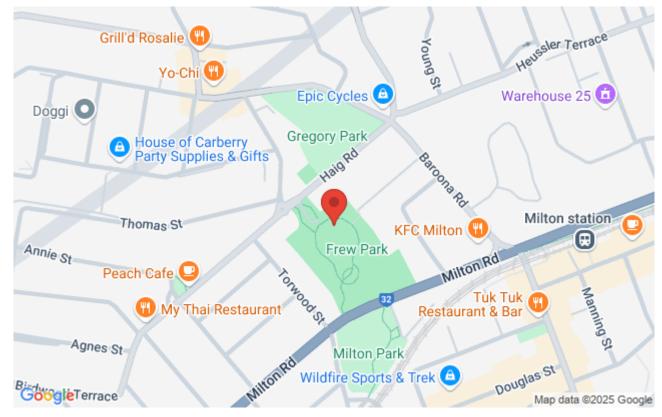

Organiser Ugly Gully Orienteers

Contact phone 0417617580

Contact email nightnav@oq.asn.au

Meet at Frew Park, Frew St, off Haig Rd, Milton.

Arrive around 6.10pm for registration and instructions then a 6.30pm mass start.