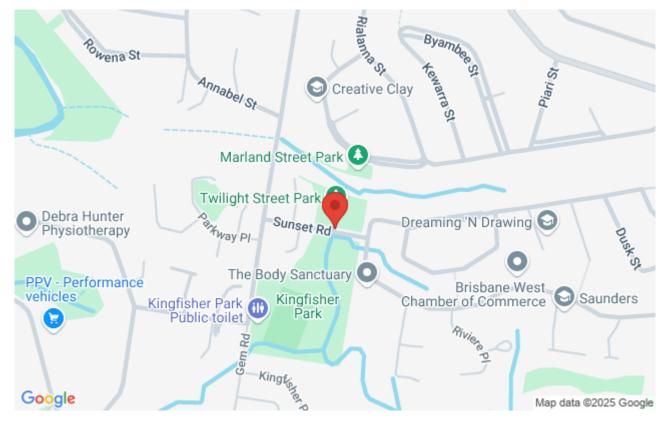

## Night Nav - Kenmore (Misty Morn)

Tuesday 19th June 2018 18:30 - 18:30 EST

| Classification  | Club event                        | Meet at Twilight St Park, Sunset Rd, Kenmore                                                                                                                                                    |
|-----------------|-----------------------------------|-------------------------------------------------------------------------------------------------------------------------------------------------------------------------------------------------|
| Discipline      | FootO<br>Park/Street Orienteering | Arrive around 6pm for registration and instructions then a 6.30pm mass start.                                                                                                                   |
| Classes         | Score                             | 40minute Score Event.                                                                                                                                                                           |
| Punching system | SI                                | Use the App and a Map to run, jog or walk through local parks and streets in the cool of the                                                                                                    |
| Event form      | Individual                        | evening. Download the latest version of maprun app on your smartphone before you arrive and your phone will register the checkpoints you visit. (See links on this page to obtain the App).     |
| Status          | Completed                         |                                                                                                                                                                                                 |
| Organiser       | Ugly Gully Orienteers             | All ages and fitness levels catered for. Compete individually or participate in a group. Children under 14 must be accompanied by an adult. Bring a small torch or head lamp. Full instructions |
| Contact phone   | 0402783769                        | given.                                                                                                                                                                                          |
| Contact email   | nightnav@oq.asn.au                | Results will be available in Eventor, and for more details of Scores see the links provide on this page.                                                                                        |