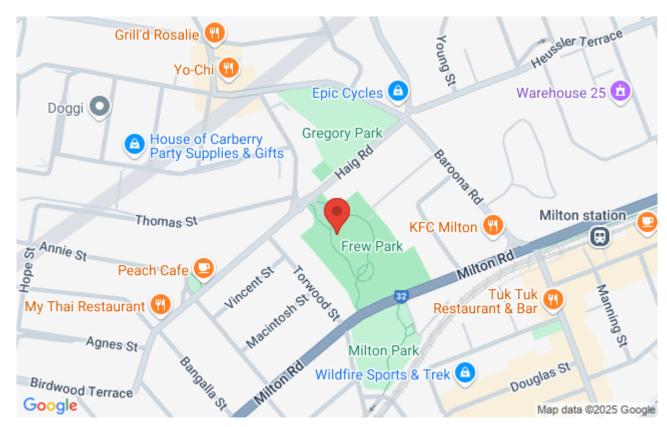

Status Completed

Organiser Ugly Gully Orienteers

Contact phone 0402783769

Contact email nightnav@oq.asn.au

Meet at FREW PARK, Haig Road (Frew St) entrance, Rosalie.

Arrive around 6pm for registration and instructions then a  $6.30 \mathrm{pm}$  mass start.