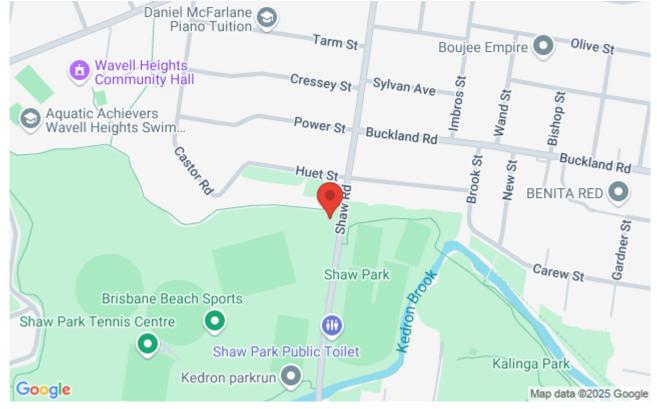

COURSE closes at 4pm.

DIRECTIONS: Assembly at Shaw Estate Park off Shaw Road, Wavell Heights. Brisway Map 500

Ref C5.; UBD Map 140 Ref G2.

PARKING: Parking is limited in Shaw Road as there are some roadworks in progress. Best to park in Huet Street (West side of Shaw Road) and walk down the steps to the assembly area.