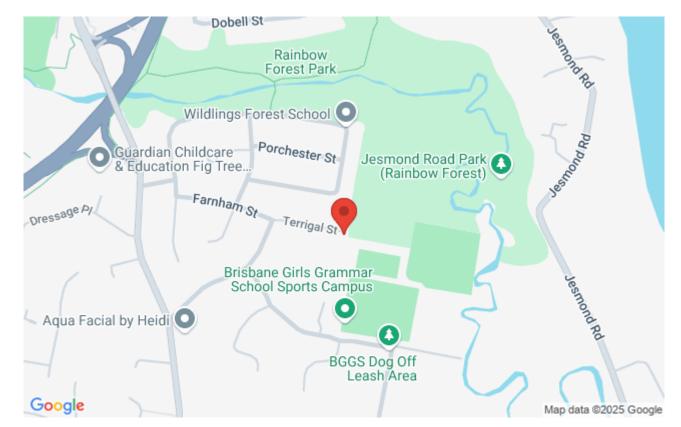

Starts: between 3pm and 4pm.

Courses: Long (4km), Short (2.5km), Easy (1.2km)

\$5 per person or \$12 per family

Meet at Clivedon Park, Terrigal Street, Fig Tree Pocket. Look for orienteering signs.

https://oq.orienteering.asn.au/events/4743 | Generated Monday 24th February 2025 10:39 am