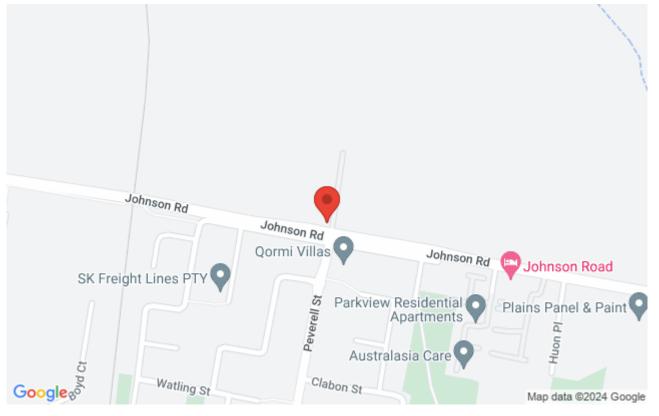

## Parkinson (near Browns Plains) Bush navigation

Sunday 27th August 2017 09:00 - 10:30 EST

| Classification  | Club event                                          | Bush navigation. Directions: Peverell Street entrance to the forest off Johnson Road, Browns Plains. Park as directed.                                                |
|-----------------|-----------------------------------------------------|-----------------------------------------------------------------------------------------------------------------------------------------------------------------------|
| Discipline      | FootO                                               |                                                                                                                                                                       |
| Classes         | Hard Long, Hard Short, Moderate,<br>Easy, Very Easy | Starts between 9:00am-10:00am. Course closure at 11:30am. SI will be used.                                                                                            |
| Punching system | SI                                                  | Courses: Hard long - 4.6km; Hard Short - 3.1 km; Moderate - 2.4 km; Easy - 2.3 km; Very Easy - 1.5 km.                                                                |
| Event form      | Individual                                          | Event fees - Adult - \$10 for members, \$13 for non members. Junior \$6 for members, \$9 for non members; Family \$26. SI stick hire is included in non-member price. |
| Status          | Completed                                           |                                                                                                                                                                       |
| Organiser       | Toohey Forest Orienteers                            | Please Register to ensure a pre-marked map by Thursday 24 August, but just pay on the day.                                                                            |
| Contact phone   | 0412481050                                          |                                                                                                                                                                       |
| Contact email   | tfo.treasurer@gmail.com                             |                                                                                                                                                                       |
|                 |                                                     |                                                                                                                                                                       |
|                 |                                                     |                                                                                                                                                                       |