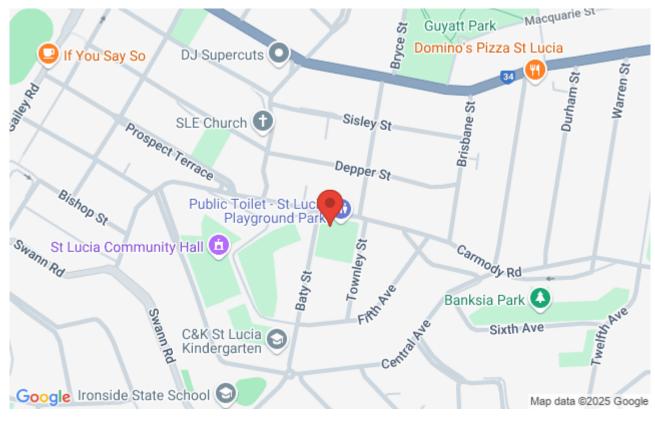

## Brisbane Night Nav BCC Event - St Lucia

Tuesday 25th October 2016 18:30 - 18:30 EST

| Classification  | Club event               | Start: St Lucia Playground Park off Baty Street.<br>This is a Score event.<br>Cost: Adults \$6, Family/Group \$12, SI Hire \$2 |
|-----------------|--------------------------|--------------------------------------------------------------------------------------------------------------------------------|
| Discipline      | Park/Street Orienteering |                                                                                                                                |
| Classes         | Score                    |                                                                                                                                |
| Punching system | SI                       |                                                                                                                                |
| Event form      | Individual               |                                                                                                                                |
| Organiser       | Ugly Gully Orienteers    |                                                                                                                                |
| Contact phone   | 0422 248549              |                                                                                                                                |