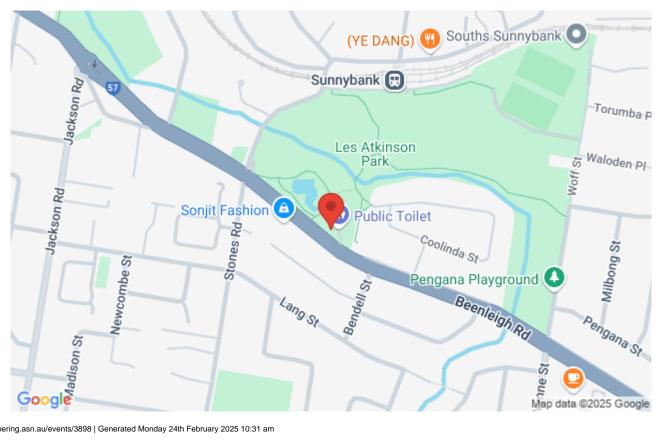

## Les Atkinson Park Event

Sunday 10th April 2016 08:30 - 11:30 EST

| Club event                  | Directions: Les At<br>Road (Lat / Long -                                                                              |
|-----------------------------|-----------------------------------------------------------------------------------------------------------------------|
| FootO                       | Road (Lat / Long -                                                                                                    |
| Short, Medium, Introductory | Park in the car part                                                                                                  |
| manual                      | Courses: Introduc                                                                                                     |
| Individual                  | Costs: \$4.00 per p                                                                                                   |
| Completed                   | Once you're regist                                                                                                    |
| Toohey Forest Orienteers    | Once you're regis                                                                                                     |
| 0412 776 876                |                                                                                                                       |
| gbossley@westnet.com.au     |                                                                                                                       |
|                             |                                                                                                                       |
|                             | FootO<br>Short, Medium, Introductory<br>manual<br>Individual<br>Completed<br>Toohey Forest Orienteers<br>0412 776 876 |

Atkinson Park, access it from Beenleigh Road, between Bintai Street and Stones -27.583748, 153.052726).

ark about 20m to the west of the scout hall on north side of road.

ctory less than 500m, Short 1km, Medium 2km.