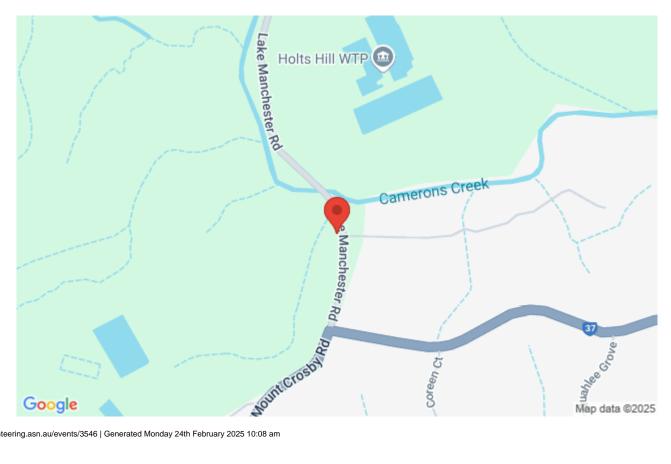

LOCATION: Junction of Lake Manchester Road and Highfield Place, 1.5kms north of Mount

GETTING THERE: From Brisbane take Moggill Road (33), then Mount Crosby Road (37), just before reaching Mount Crosby turn right into Lake Manchester Road and follow the orienteering signs. From the south and west take the Warrego Highway, turn off at the Mount Crosby exit on to the Mount Crosby Road (37). Continue through Mount Crosby on the Mount Crosby Road (37) for approximately one kilometre, look for the orienteering signs at the junction with Lake Manchester Road, follow the signs.