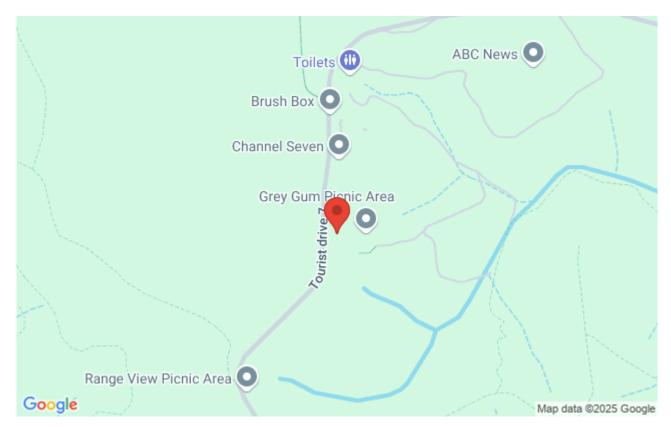

THERE HAS BEEN A CHANGE - ALL COURSES WILL START AT THE GOLD MINE PICNIC AREA, INCLUDING THE EASY COURSE.

Assembly is at Grey Gum Picnic Area about 500m past Channel 9 TV station on the right. ALL courses will have a remote start at the Gold Mine picnic area about 1 km away. Council road works has resulted in limited car parking options there. Those happy to warm up on the way can jog/walk there, but there will be a car shuttle service available for starters.