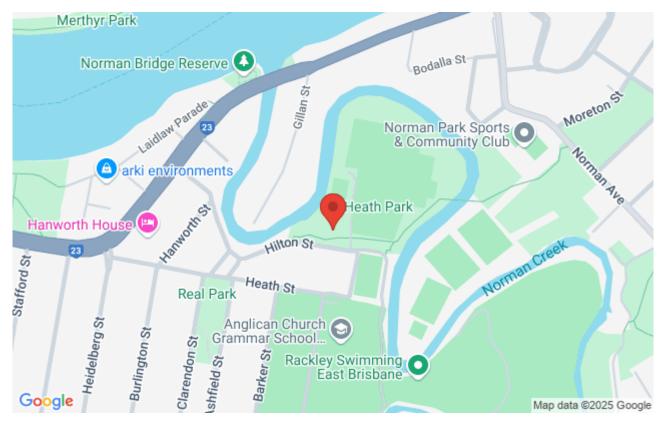

New Map by Mark Roberts. A great variety of interesting parks with very little climb. Some street running. An extra long course has been added. Beware of traffic.

PRE ENTRY IS REQUIRED TO GUARANTEE A MAP. PRE ENTRY WILL CLOSE AT 10PM WEDNESDAY. Organiser: Chris Spriggs. Cost Members/Non-Members \$5/\$7, Families \$12/\$15. CASH ONLY PLEASE. Start Location: Off Hilton Street, East Brisbane. Park on road or in park. Toilets, shade and playground. Course lengths: Extra Long 6.2 kms, Long 4.3, Medium 3.1, Short 1.9 on straight line. Actual distances will be further.. Control flags will be used.