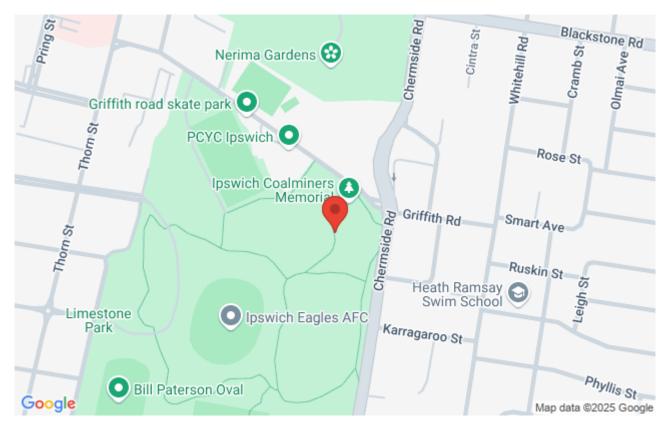

Newcomers welcome! Full instruction given - arrive at 14:30

- 1430 novice coaching session
- 1500 courses start
- 1630 courses close

All equipment supplied.

Entry Free

Meeting place: Near the Miners Memorial - Near Corner Chermside & Griffith Rd