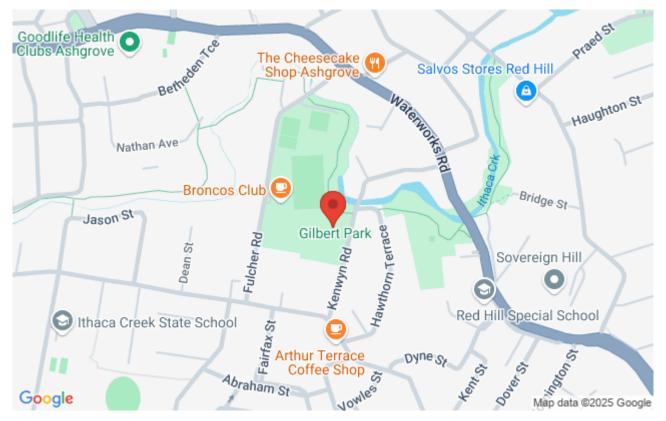

Tuesday 27th February 2024 00:00 - 00:00 EST

| Classification  | Club event                        | Term 1 Series - Event #4                                                                                                                                                                                                                                                             |
|-----------------|-----------------------------------|--------------------------------------------------------------------------------------------------------------------------------------------------------------------------------------------------------------------------------------------------------------------------------------|
| Discipline      | FootO<br>Park/Street Orienteering | Meet at playground in Kenwyn Rd, Red Hill                                                                                                                                                                                                                                            |
| Classes         | Score                             | Start between 5:30 and 6:30pm. Course closes at 7.30pm.                                                                                                                                                                                                                              |
| Punching system | manual                            | 40 minute Score Event.                                                                                                                                                                                                                                                               |
| Status          | Completed                         | Use the App and a Map to run, jog or walk through local parks and streets in the cool of the evening. Download the latest version of MapRun on your smartphone before you arrive and your phone will register the checkpoints you visit. (See links on this page to obtain the App). |
| Organiser       | Ugly Gully Orienteers             |                                                                                                                                                                                                                                                                                      |
|                 |                                   | All ages and fitness levels catered for. Compete individually or participate in a group. Children under 14 must be accompanied by an adult. Bring a small torch or head lamp. Full instructions given.                                                                               |
|                 |                                   | Detailed results will be available via the App.                                                                                                                                                                                                                                      |
|                 |                                   | Marshar 67. family/secure 645                                                                                                                                                                                                                                                        |