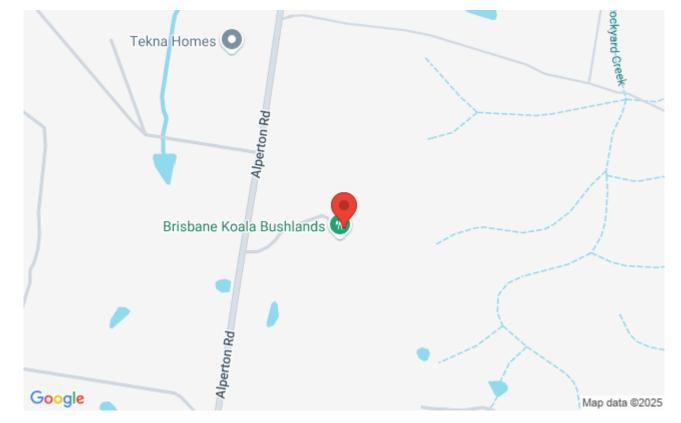

Once you are in the right spot the phone will beep and you will have started,

If you have any problems with results please use the contact email to send information about the issue.

Event 5 - Start Location: Access gates open at 8am & close at 6pm. Starts will be at Brisbane Koala Bushland, Stockyard Creek. At the end of the track to the right of the first shelter.