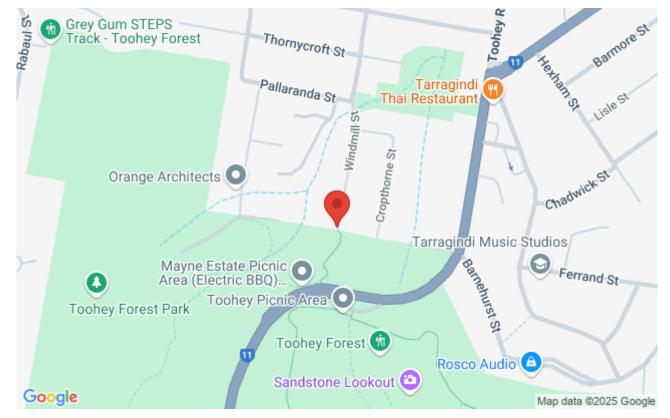

Park at end of Windmill St, Tarragindi. 200m walk to start

Very limited parking also available Toohey Rd

https://oq.orienteering.asn.au/events/19657 | Generated Saturday 12th April 2025 01:42 am