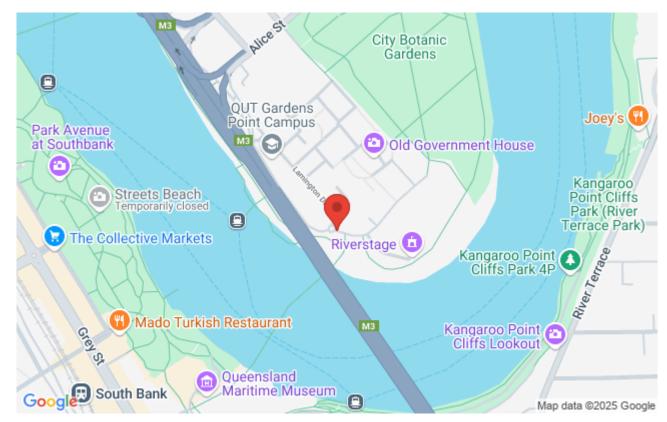

MapRun are having a break today; to allow our usual MapRunners to support the Junior Orienteers fund raising efforts at their event at the City Botanical Gradens on Saturday 2 December

Assembly is located at the end of the Goodwill Bridge, on Gardens Point Rd (see pin). Taking public transport or riding a bike is highly recommended to arrive quickly, there are bus stops, bike paths, and ferry terminals close by. Otherwise paid parking is available on Alice street, then walk 500m to the end of Alice Street then along Gardens Point Rd to reach the assembly.