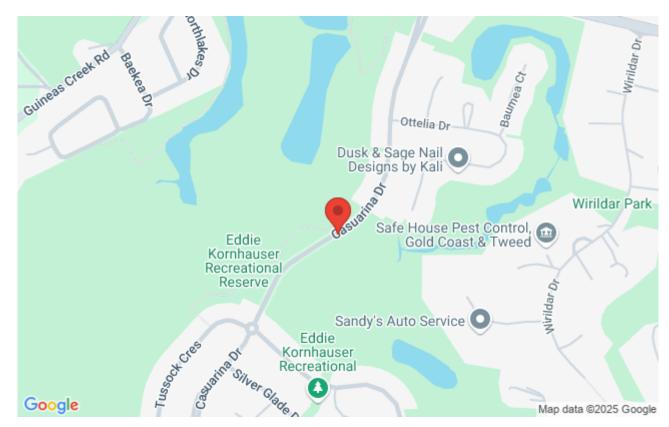

Punching system manual

Status Completed

Organiser Paradise Lost Orienteers

All ages and abilities are welcome to orienteering at Eddie Kornhauser Reserve, Elanora, Gold Coast on Sunday 10th September. Start between 9am and 10am with course closure at 11am. Bring credit card or phone, good shoes, sun protection and water; you do not need a compass, but we will be pleased to help you to learn to use one.

This is a MapRun event, so please install the latest MapRun app on your phone.

We will be based on Casuarina Drive in Elanora.

https://oq.orienteering.asn.au/events/19391 | Generated Monday 24th February 2025 09:20 am