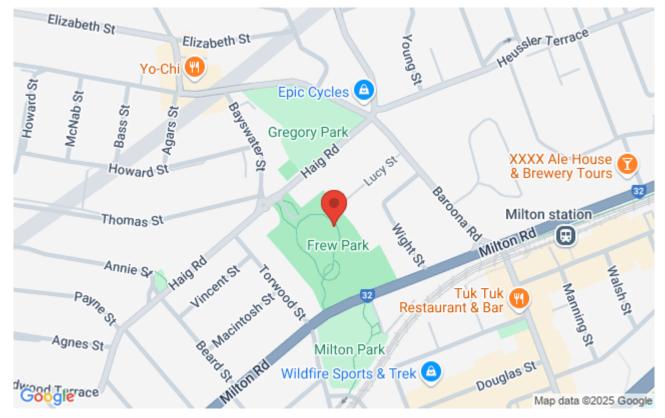

Organiser Ugly Gully Orienteers

Event #2 of 4 in our October series.

Meet at Frew Park, off Haig Rd, Milton

Start between 5:30 and 6:30pm. Course closes at 7.30pm.

40 minute Score Event.

Use the App and a Map to run, jog or walk through local parks and streets in the cool of the evening. Download the latest version of MapRun on your smartphone before you arrive and your phone will register the checkpoints you visit. (See links on this page to obtain the App).