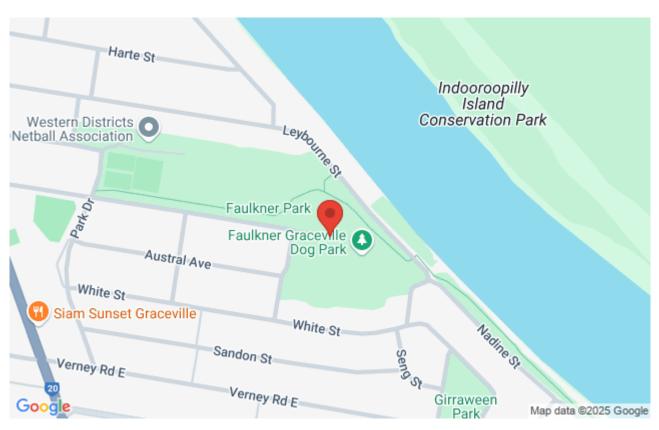

## Night Nav - Chelmer Tuesday 03rd October 2023 00:00 - 00:00 EST

| Classification  | Local event                       | First event in a short sharp 4 event October series from Ugly Gully Orienteers.                                                                                                                        |
|-----------------|-----------------------------------|--------------------------------------------------------------------------------------------------------------------------------------------------------------------------------------------------------|
| Discipline      | FootO<br>Park/Street Orienteering | Meet at Faulkner Park Playground, end of Waratah Ave, Graceville.                                                                                                                                      |
| Classes         | Score                             | Start between 5:30 and 6:30pm. Course closes at 7.30pm.                                                                                                                                                |
| Punching system | manual                            | 40 minute Score Event.                                                                                                                                                                                 |
| Status          | Completed                         | Use the App and a Map to run, jog or walk through local parks and streets in the cool of the                                                                                                           |
| Organiser       | Ugly Gully Orienteers             | evening. Download the latest version of MapRun on your smartphone before you arrive and your phone will register the checkpoints you visit. (See links on this page to obtain the App).                |
|                 |                                   | All ages and fitness levels catered for. Compete individually or participate in a group. Children under 14 must be accompanied by an adult. Bring a small torch or head lamp. Full instructions given. |
|                 |                                   | Detailed results will be available via the links provided on this page.                                                                                                                                |
|                 |                                   | Member \$5; family max \$15<br>Non-members \$7; family max \$20                                                                                                                                        |