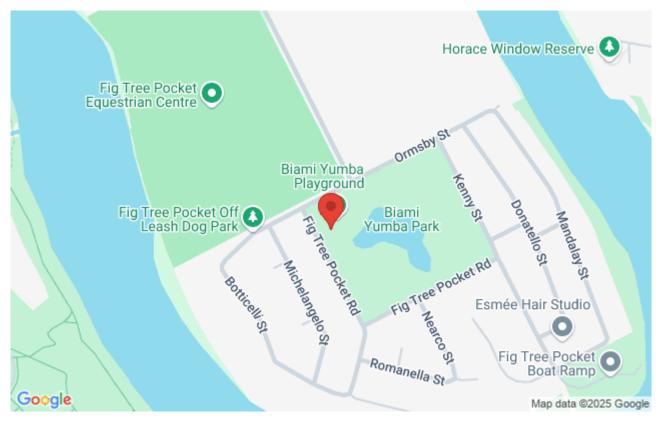

## Night Nav - Fig Tree Pocket - Biami Yumba Park

Tuesday 18th July 2023 00:00 - 00:00 EST

| Classification  | Club event                        | Term 3 Series - Event #1.<br>Meet at Plcnic Shelter near the toilets @ Biami Yumba Park, Fig Tree Pocket Rd<br>Start between 5:30 and 6:30pm. Course closes at 7.30pm.                                                                                                                |
|-----------------|-----------------------------------|---------------------------------------------------------------------------------------------------------------------------------------------------------------------------------------------------------------------------------------------------------------------------------------|
| Discipline      | FootO<br>Park/Street Orienteering |                                                                                                                                                                                                                                                                                       |
| Classes         | 0                                 |                                                                                                                                                                                                                                                                                       |
| Classes         | Score                             | 40 minute Score Event.                                                                                                                                                                                                                                                                |
| Punching system | manual                            |                                                                                                                                                                                                                                                                                       |
| Event form      | Individual                        | Use the App and a Map to run, jog or walk through local parks and streets in the cool of the evening. Download the latest version of MapRun6 on your smartphone before you arrive and your phone will register the checkpoints you visit. (See links on this page to obtain the App). |
| Status          | Completed                         |                                                                                                                                                                                                                                                                                       |
| Organiser       | Ugly Gully Orienteers             | All ages and fitness levels catered for. Compete individually or participate in a group. Children under 14 must be accompanied by an adult. Bring a small torch or head lamp. Full instructions given.                                                                                |
|                 |                                   | Detailed results will be available via the links provided on this page.                                                                                                                                                                                                               |