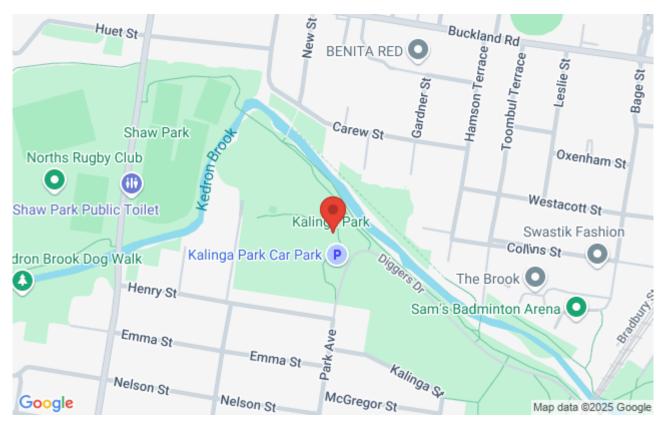

## MapRun Parks 2023 - Kalinga Park

Sunday 16th July 2023 16:00 - 16:00 EST

Come along for a fun, friendly run/jog/walk in the park. Most events are wheelchair and pram friendly. If in doubt, contact us. The start/finish location is off Diggers Drive (see map). No experience needed. No compass needed. You won't get lost, but choosing the best way to go can be a fun challenge. Download the free MapRun6 App either before the event or come along and we will help you. See the links on this page. All ages and fitness levels are catered for. Go individually or in a group. Children 14yo and younger must be accompanied by an adult. Full instructions given by our friendly team. Prices (Member/Non-Member): \\$5/\$7 per map of the park, or \\$15/\\$20 for maps for a family group. Arrive with the aim to start between 4:00pm and 4:30pm. If this doesn't suit, you can run at any other time, using the map on your phone.