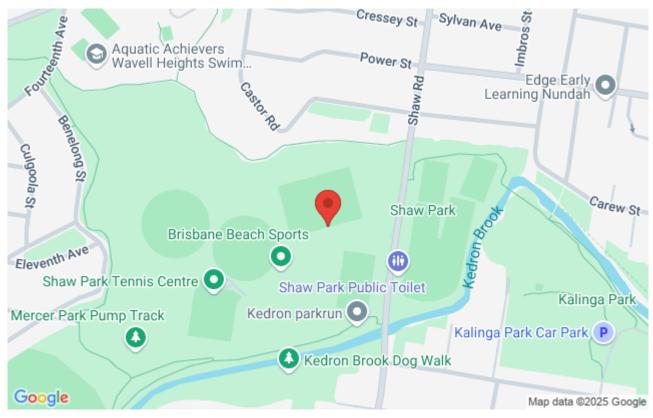

Status Completed

Organiser Ugly Gully Orienteers

Come along for a fun, friendly run/jog/walk in the park.

Most events are wheelchair and pram friendly. If in doubt, contact us.

The start/finish location is off Shaw Road, Kedron (see map).