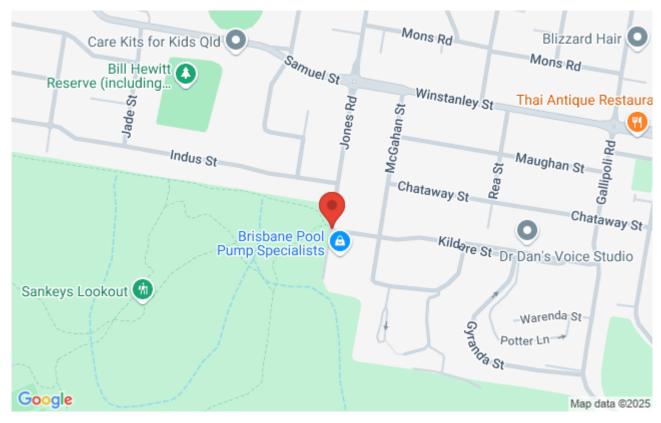

## Mid Week in the Bush at White's Hill (North Side) MAPRUN

Thursday 11th May 2023 10:30 - 11:00 EST

| Classification  | Club event                      | Organiser: Mark Roberts. Cost Members/Non-Members \$5/\$7, Families \$12/\$15. CASH ONLY PLEASE. Start Location: Jones Road and Kildare Street, Carina Heights. |
|-----------------|---------------------------------|-----------------------------------------------------------------------------------------------------------------------------------------------------------------|
| Discipline      | FootO                           | LEADE. Start Estation. Sones Road and Ridare Street, Sanna Heights.                                                                                             |
| Classes         | Long, Medium, Short, Very Short | Courses: Very Short <1km Short 1.5 Medium 2.5 Long 3.5                                                                                                          |
| Punching system | manual                          | This will be a PURE MapRun event. This means that there will be no control flags hung out.                                                                      |
| Event form      | Individual                      | Download the latest version of MapRun app on your smartphone before you arrive and your phone will register the checkpoints you visit. (See links below)        |
| Status          | Completed                       | https://play.google.com/store/apps/details?id=au.com.fne.maprun6                                                                                                |
| Organiser       | Orienteering Queensland         | nups.//play.google.com/store/apps/details?id=ad.com.me.mapruno                                                                                                  |
|                 |                                 | https://apps.apple.com/au/app/maprun6/id1550049241                                                                                                              |