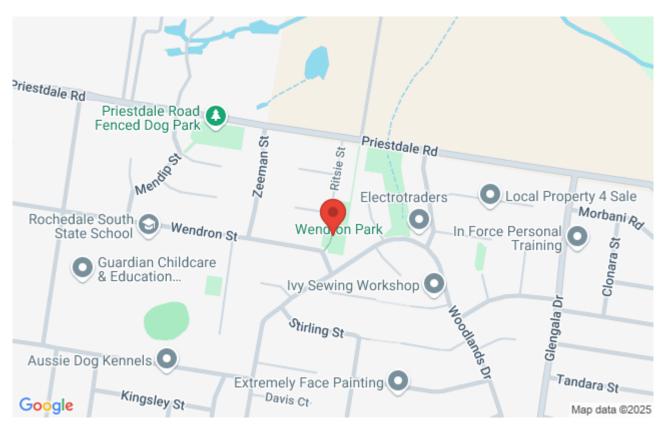

Organiser Toohey Forest Orienteers

LCC sponsored event. Bookings not required. Just turn up.

Meet at Wendron Park, Wendron St, Rochedale South

Start between 5:30 and 7:00pm. Course closes at 7.30pm.

40 minute Score Event.