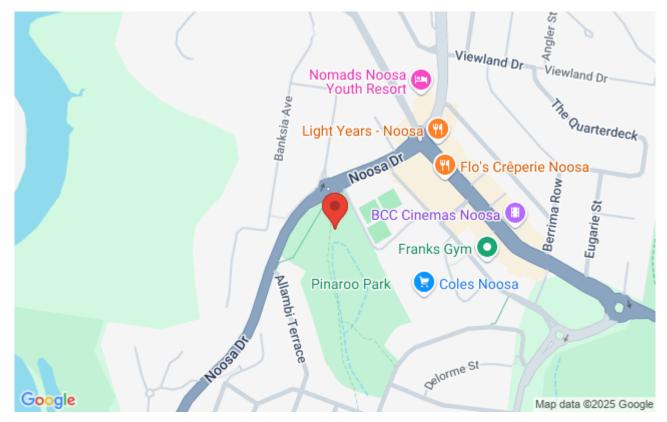

Status Entries opened

Organiser Sunshine Orienteers Club

Meet at the covered shelter Pinaroo Park Noosa Heads for starts between 06:00 pm and 06:30 pm.

There is plenty of parking in the Coles carpark (toilets there) or on Noosa Dr near the start/finish. 40 and 60 min Score courses available