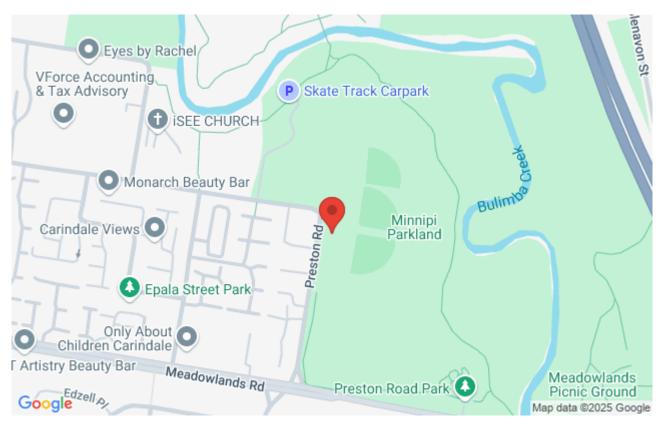

Status Completed

Organiser Ugly Gully Orienteers

Come along for a fun, friendly run/jog/walk in the park.

Most events are wheelchair and pram friendly. If in doubt, contact us.

The start/finish location is off Preston Rd, Carina (see map).