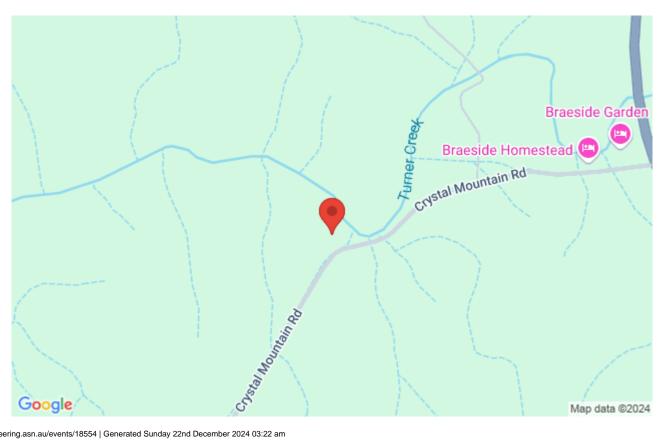

## Coaching at Braeside between Warwick and Stanthorpe

Sunday 12th March 2023 09:00 - 13:00 EST

| Classification  | Club event                      | A training day open to all ages and abilities. Highly recommended for students wishing to compete at the Qld Schools Championships in July. |
|-----------------|---------------------------------|---------------------------------------------------------------------------------------------------------------------------------------------|
| Discipline      | FootO                           | Entry - Members - \$5, or \$20 family.                                                                                                      |
| Classes         | Very Easy, Easy, Moderate, Hard | Non-members - \$8, or \$30 family                                                                                                           |
| Punching system | manual                          | Pre-entry required for map printing. Register online here or email bbb@oq.asn.au                                                            |
| Event form      | Individual                      | The Braeside property is undulating, semi-open to open grazing land in spur/gully terrain                                                   |
| Status          | Entries opened                  | Directions: From Warwick, travel south on the New England Highway for approximately 28km.                                                   |
| Organiser       | Bullecourt Boulder Bounders     | Shortly after crossing over Turner Creek, turn right into Crystal Mountain and follow past Braeside                                         |
|                 |                                 | Homestead, go over the grid and park as directed.                                                                                           |

From Stanthorpe, travel north on the New England Highway for approximately 27km and turn left into Crystal Mountain Road then travel as above.

https://oq.orienteering.asn.au/events/18554 | Generated Sunday 22nd December 2024 03:22 am