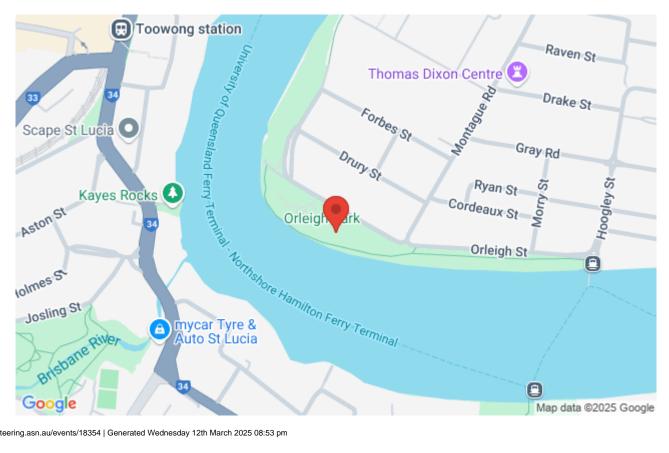

Status Completed

Organiser Ugly Gully Orienteers

Meet at Orleigh Park, Hill End Terrace, West End.

Start between 5:30 and 6:30pm. Course closes at 7.30pm.

40 minute Score Event.

Use the App and a Map to run, jog or walk through local parks and streets in the cool of the evening. Download the latest version of MapRun6 on your smartphone before you arrive and your phone will register the checkpoints you visit. (See links on this page to obtain the App).