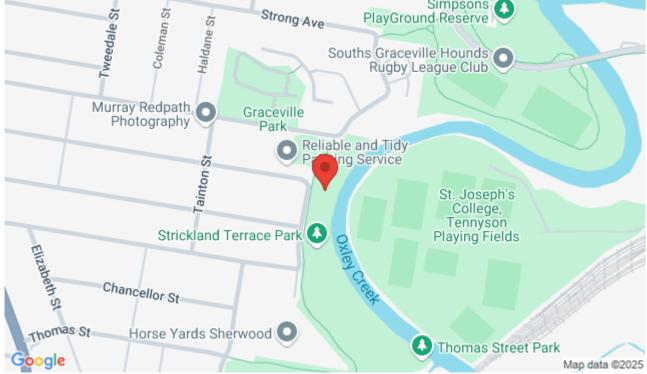

## Night Nav - Chelmer Tuesday 14th March 2023 00:00 - 00:00 EST

| Classification  | Club event                        | Meet at Strickland Terrace Park, corner of Strickland Tce & Central Ave, Sherwood                                                                                                                                                                                                                                                                                                                                                                                                               |
|-----------------|-----------------------------------|-------------------------------------------------------------------------------------------------------------------------------------------------------------------------------------------------------------------------------------------------------------------------------------------------------------------------------------------------------------------------------------------------------------------------------------------------------------------------------------------------|
| Discipline      | FootO<br>Park/Street Orienteering | Start between 5:30 and 6:30pm. Course closes at 7.30pm.                                                                                                                                                                                                                                                                                                                                                                                                                                         |
| Classes         | Score                             | 40 minute Score Event.                                                                                                                                                                                                                                                                                                                                                                                                                                                                          |
| Punching system | manual                            | Use the App and a Map to run, jog or walk through local parks and streets in the cool of the evening. Download the latest version of MapRun6 on your smartphone before you arrive and your phone will register the checkpoints you visit. (See links on this page to obtain the App).<br>All ages and fitness levels catered for. Compete individually or participate in a group. Children under 14 must be accompanied by an adult. Bring a small torch or head lamp. Full instructions given. |
| Event form      | Individual                        |                                                                                                                                                                                                                                                                                                                                                                                                                                                                                                 |
| Status          | Completed                         |                                                                                                                                                                                                                                                                                                                                                                                                                                                                                                 |
| Organiser       | Ugly Gully Orienteers             |                                                                                                                                                                                                                                                                                                                                                                                                                                                                                                 |
|                 |                                   | Detailed results will be available via the links provided on this page.                                                                                                                                                                                                                                                                                                                                                                                                                         |
|                 |                                   | Member \$5; family max \$15<br>Non-members \$7; family max \$20                                                                                                                                                                                                                                                                                                                                                                                                                                 |
|                 |                                   | Under 14: free with an accompanying adult                                                                                                                                                                                                                                                                                                                                                                                                                                                       |
|                 |                                   | 'Tap & go' payment preferred.                                                                                                                                                                                                                                                                                                                                                                                                                                                                   |
|                 |                                   |                                                                                                                                                                                                                                                                                                                                                                                                                                                                                                 |
|                 | 25 2 2 Z                          | Simpsons Ave PlayGround Reserve                                                                                                                                                                                                                                                                                                                                                                                                                                                                 |