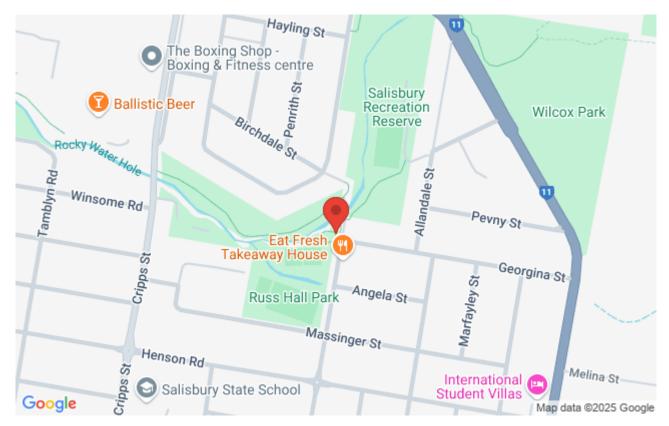

Status Completed

Organiser Toohey Forest Orienteers

Meet at Russ Hall Park, Ainsworth St, Salisbury

Start between 5:30 and 7:00pm. Course closes at 7.30pm.

40 minute Score Event.

Use the App and a Map to run, jog or walk through local parks and streets in the cool of the evening. Download the latest version of MapRun6 on your smartphone before you arrive and your phone will register the checkpoints you visit. (See links on this page to obtain the App).