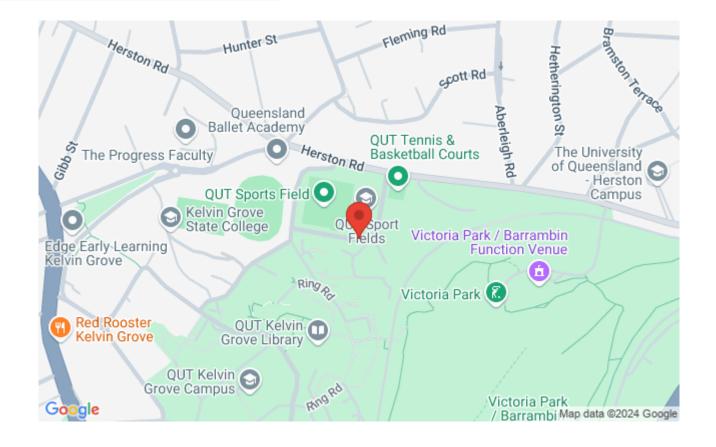

## OY1 Cyclones Sprint - QUT Kelvin Grove - +OQ AGM

Sunday 05th March 2023 09:00 - 11:00 EST

| Classification  | State event                                          | OY1 and Cyclones Sprint Series                                                                                                                                                                                                                                                                                                                                                                                                                                                                                                                                                  |
|-----------------|------------------------------------------------------|---------------------------------------------------------------------------------------------------------------------------------------------------------------------------------------------------------------------------------------------------------------------------------------------------------------------------------------------------------------------------------------------------------------------------------------------------------------------------------------------------------------------------------------------------------------------------------|
| Discipline      | FootO                                                | Course length - All courses set to 12-15min winning time.                                                                                                                                                                                                                                                                                                                                                                                                                                                                                                                       |
| Classes         | Hard 1, Hard 2, Hard 3, Moderate,<br>Easy, Very Easy | Hard 1 - 2.9 km<br>Hard 2 - 2.2 km                                                                                                                                                                                                                                                                                                                                                                                                                                                                                                                                              |
| Punching system | SI                                                   | Hard 3 - 1.4 km<br>Moderate - 2.1 km                                                                                                                                                                                                                                                                                                                                                                                                                                                                                                                                            |
| Event form      | Individual                                           | Easy - 1.6 km                                                                                                                                                                                                                                                                                                                                                                                                                                                                                                                                                                   |
| Status          | Completed                                            | Very Easy - 1.4 km                                                                                                                                                                                                                                                                                                                                                                                                                                                                                                                                                              |
|                 | QLD Cyclones                                         | Start times from 9am - 10am.<br>Courses close at 11am.<br>***OQ AGM at 10:30am***                                                                                                                                                                                                                                                                                                                                                                                                                                                                                               |
|                 |                                                      | Directions & parking: Parking is available within the carpark beneath the QUT Sports Field, accessible from Sports Lane, off Herston Road. In the interests of fair-play, please do not park or access QUT Kelvin Grove campus or the Kelvin Grove Urban Village from any other access except Sports Lane. On-street parking may be available on Herston Road or surrounding streets. Event is easily accessible by public transport - please follow designated route from QUT Kelvin Grove bus station to arena (see Bulletin 1 for parking and access and start information). |
|                 |                                                      | Assembly area and finish is located immediately adjacent to the QUT Sports Field carpark - follow signs from parking. There is a shaded, grassy area.                                                                                                                                                                                                                                                                                                                                                                                                                           |
|                 |                                                      | Juniors wishing to use this OY as a selection race for the Qld Schools Team should run the following classes in this sprint:<br>Senior Boys/Girls - Hard 1<br>Junior Boys/Girls (15yrs and under by 31 Dec) - Hard 2                                                                                                                                                                                                                                                                                                                                                            |
|                 |                                                      | PRE-ENTRY & pre-payment essential. Entry fees:<br>Adult 25 yrs+: Member \$12 (Non-Member \$18)<br>Junior 24 yrs & under: Member \$8 (Non-Member \$12)<br>Family Max: Member \$32 (Non-Member \$48)<br>(Family discount is applied automatically when all family members enter at the same time.)                                                                                                                                                                                                                                                                                |