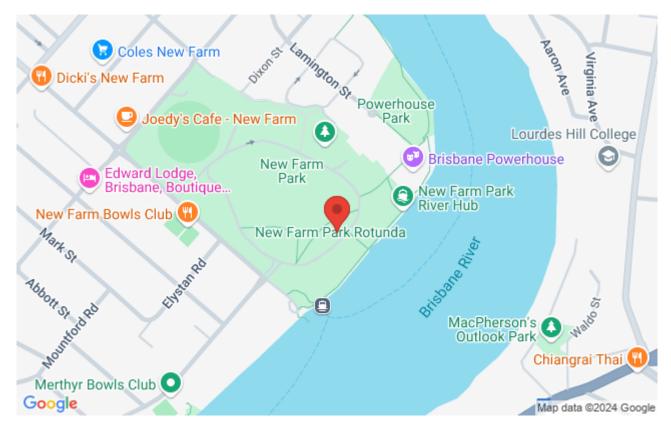

Status Completed

Organiser Ugly Gully Orienteers

Come along for a fun, friendly run/jog/walk in the park.

Most events are wheelchair and pram friendly. If in doubt, contact us.

The start/finish location is near the Rotunda (see map). Enter via Brunswick St.