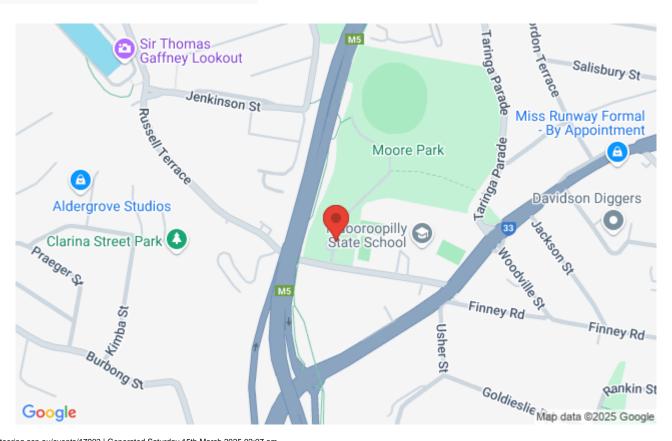

Organiser Ugly Gully Orienteers

Come along for a fun, friendly run/jog/walk in the park.

Most events are wheelchair and pram friendly. If in doubt, contact us.

The start/finish location is off Russell Tce(see map).