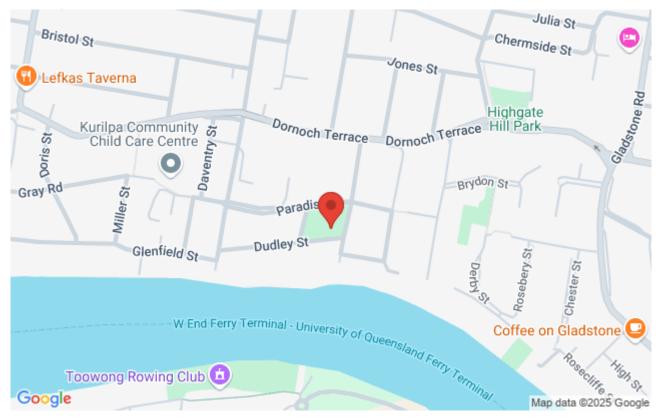

Status Completed

Organiser Ugly Gully Orienteers

Meet at picnic shelter in Paradise Park, between Paradise St & Dudley St, West End Start between 5:45 and 6:30pm. Course closes at 7.30pm.

40 minute Score Event.