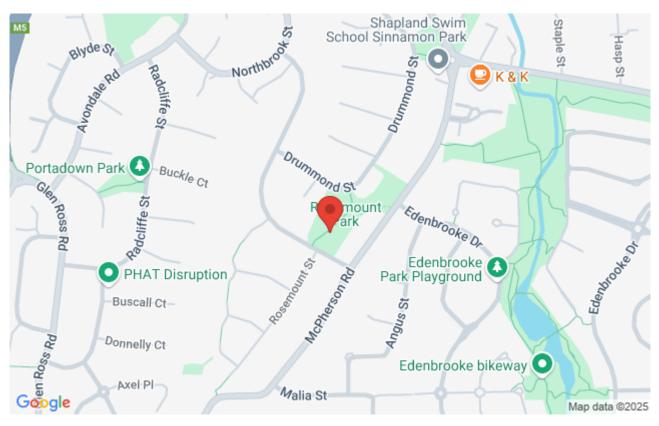

Meet at Rosemount Park, off Cityview Rd, Sinnamon Park

Start between 5:45 and 6:30pm. Course closes at 7.30pm.

40 minute Score Event.

Use the App and a Map to run, jog or walk through local parks and streets in the cool of the evening. Download the latest version of MapRun6 on your smartphone before you arrive and your phone will register the checkpoints you visit. (See links on this page to obtain the App).