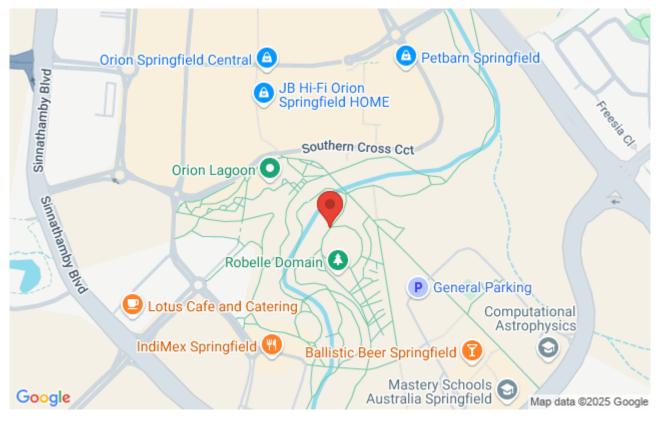

Come along for a fun, friendly run/jog/walk in the park.

Most events are wheelchair and pram friendly. If in doubt, contact us.

The start/finish location is between the lake and the Circle in Robelle Domain (see map).