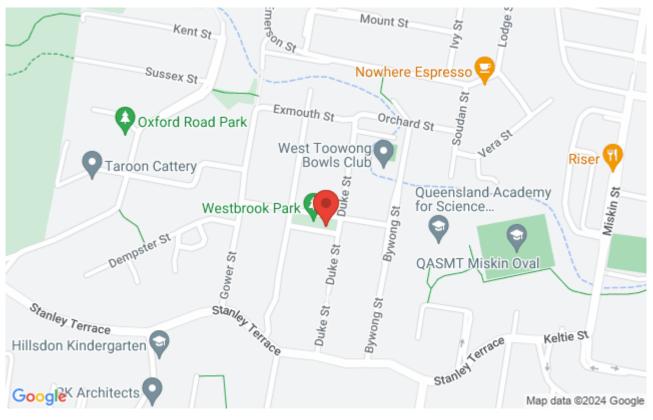

## Night Nav - Toowong

Tuesday 30th August 2022 00:00 - 00:00 EST

| Classification  | Club event                        | Meet at Westbrook Park, Wilmac St, Toowong.                                                                                                                                                            |
|-----------------|-----------------------------------|--------------------------------------------------------------------------------------------------------------------------------------------------------------------------------------------------------|
| Discipline      | FootO<br>Park/Street Orienteering | Start between 5:45 and 6:30pm. Course closes at 7.30pm.                                                                                                                                                |
| Classes         | Score                             | 40 minute Score Event.                                                                                                                                                                                 |
| Punching system | manual                            | Use the App and a Map to run, jog or walk through local parks and streets in the cool of the                                                                                                           |
| Event form      | Individual                        | evening. Download the latest version of MapRun6 on your smartphone before you arrive and your phone will register the checkpoints you visit. (See links on this page to obtain the App).               |
| Status          | Completed                         |                                                                                                                                                                                                        |
| Organiser       | Ugly Gully Orienteers             | All ages and fitness levels catered for. Compete individually or participate in a group. Children under 14 must be accompanied by an adult. Bring a small torch or head lamp. Full instructions given. |
|                 |                                   | Detailed results will be available via the links provided on this page.                                                                                                                                |