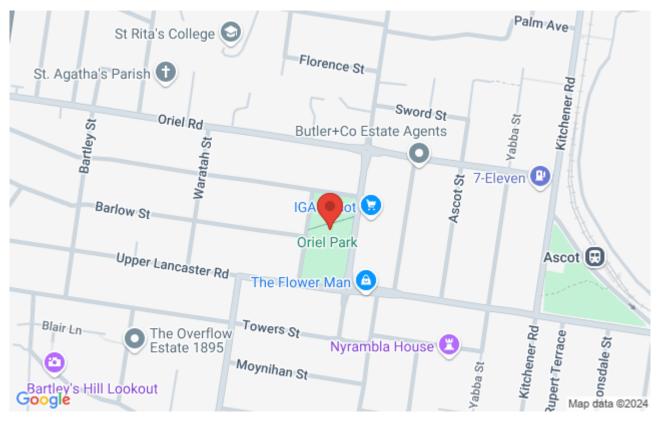

This activity has been funded by Brisbane City Council as part of Council's Active and Healthy program.

Meet in Oriel Park (Wren St / Alexandra Rd).

Start between 5:30 and 6:30pm. Course closes at 7.30pm.